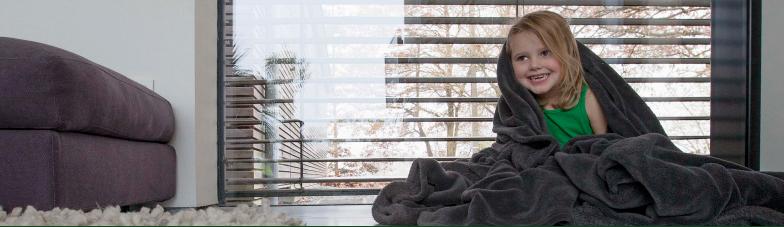

## **EXTERNAL VENETIAN BLINDS**

Our External Venetian Blinds system is a unique, high quality product. Suitable for balconies, verandahs and windows, aluminium powder-coated components ensure reliable operation and a stylish visual impact.

This system will provide solutions for both privacy and solar protection issues. A motorised system provides a smart option for your living and work environments.

Min & Max width per unit (with 80,90 & 100 mm slats): 600 mm Min & 6,000 mm Max Max drop: 4,000 mm Area coverage (m²): 8 with manual operation and 24 with electrical operation (motor)