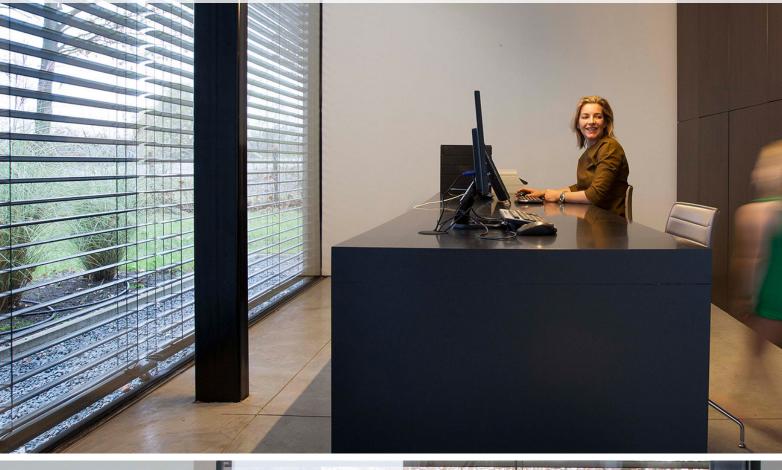

## **EXTERNAL VENETIAN BLINDS**

Our External Venetian Blinds system is a unique, high quality product. Suitable for balconies, verandahs and windows, aluminium powder-coated components ensure reliable operation and a stylish visual impact.

This system will provide solutions for both privacy and solar protection issues. A motorised system provides a smart option for your living and work environments.

Min & Max width per unit (with 80,90 & 100 mm slats): 600 mm Min & 6,000 mm Max Max drop: 4,000 mm Area coverage (m²): 8 with manual operation and 24 with electrical operation (motor)