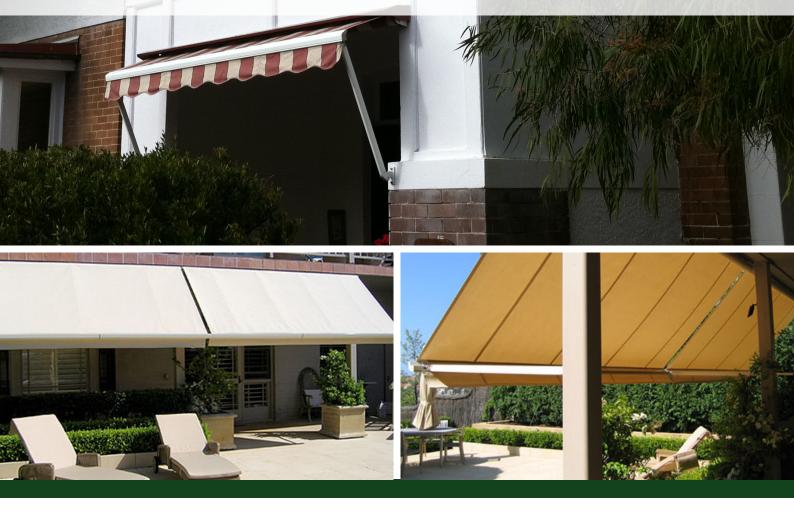

## FR 600

The FR600 combines a high quality finish with modern styling and suitable assembly that is extremely versitile. It is built entirely of corrosion resistant materials, making it the ideal answer for windows, verandahs and balconies. Screen mesh fabrics can minimize the heat and yet let the light through, decreasing the use of lights in the daytime. Reduce your energy footprint on the planet and consider screening your glass areas from the harsh effects of the sun.