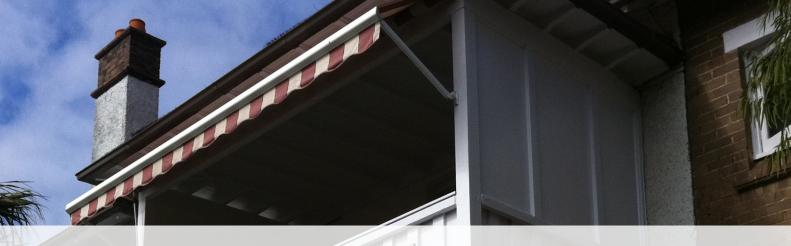

## FR 600

The FR600 combines a high quality finish with modern styling and suitable assembly that is extremely versitile. It is built entirely of corrosion resistant materials, making it the ideal answer for windows, verandahs and balconies. Screen mesh fabrics can minimize the heat and yet let the light through, decreasing the use of lights in the daytime. Reduce your energy footprint on the planet and consider screening your glass areas from the harsh effects of the sun.