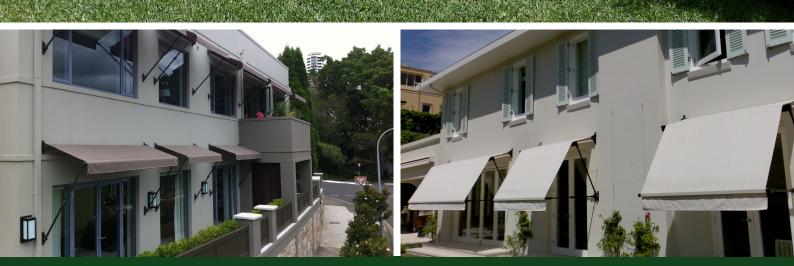

## DROP ARM AWNING THE FEDERATION

The Federation Drop Arm Awning has been Architecturally designed to suit high-end renovations.

We fully manufacture this awning in Australia for Australian conditions. With custom arms, shoulder and bracket shapes to suit most building types, particularly heritage style. Automated operation provides maximum protection for inside curtains, décor and flooring. The awning Fabric contains high UV ratings to maximise sun protection.