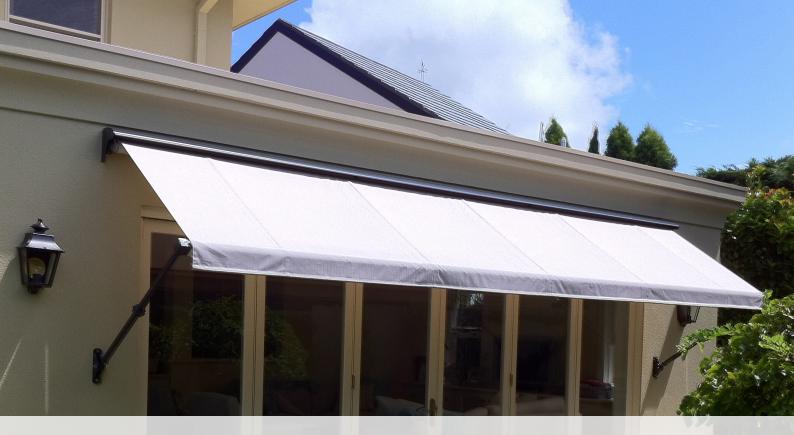

## DROP ARM AWNING THE FEDERATION

The Federation Drop Arm Awning has been Architecturally designed to suit high-end renovations.

We fully manufacture this awning in Australia for Australian conditions. With custom arms, shoulder and bracket shapes to suit most building types, particularly heritage style. Automated operation provides maximum protection for inside curtains, décor and flooring. The awning Fabric contains high UV ratings to maximise sun protection.