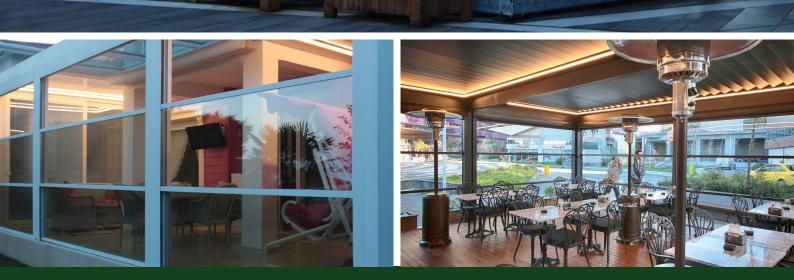

## **GUILLOTINE GLASS SYSTEM**

The vertical sliding guillotine glass wall system is a new solution for residential spaces, restaurants, cafes and balconies. This system offers an 'unobstructed view', with maximum clear span, no vertical frames and a minimalistic horizontal frame.

Guillotine glass walls are operated with remote control and can be opened at any amount for total control of natural ventilation, whilst assuring comfort from gusts of winds, and also providing maximum comfort from heat, cold and noise. They offer thermally insulated aluminium profiles and double-glazing glasses when completely closed.