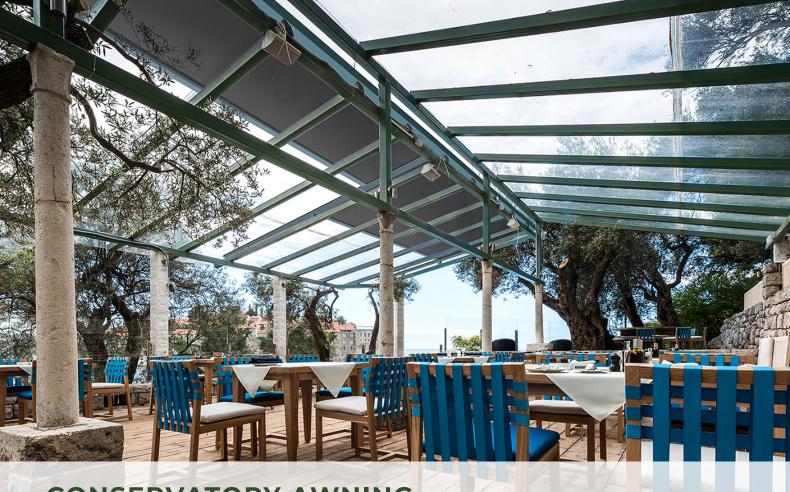

## VZ 800 ZIP

Sun protection has become an integral part of the home. And preferably sun protection that is unparalleled in comfort, design and security. The VZ 800 Zip meets all these requirements, and more. This contemporary solution is now sleeker, slimmer and performs outstandingly. Be dazzled by this blind... not blinded by the light!