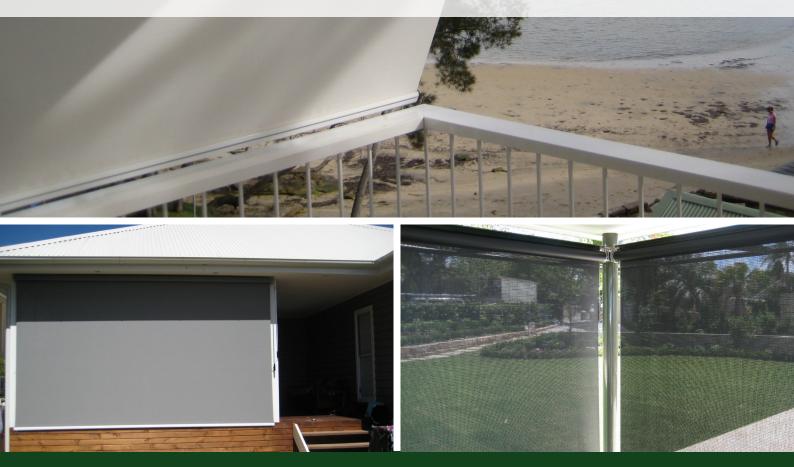

## STRAIGHT DROP AWNING FR 300

The FR300 straight drop awning system provides the ideal answer for balconies, verandas, patios, windows and pergolas. It comes in acrylic fabric or screen mesh, offering privacy, shade and visibility.

• White Powder Coated Brackets & Bottom Rail

• Bottom rail attachments

sales@southwestawningsystems.com.au

02 9669 2311

Unit F2, 5-7 Hepher Road, Campbelltown NSW 2560

southwestawningsystems.com.au