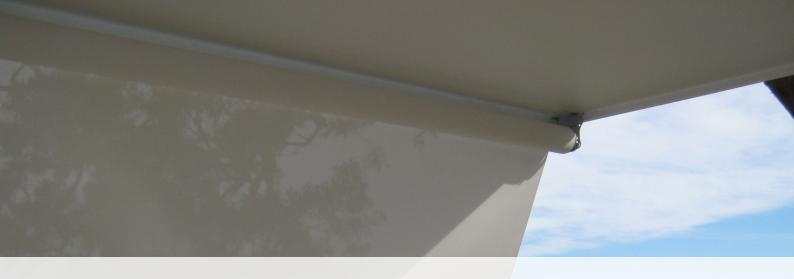

## STRAIGHT DROP AWNING FR 300

The FR300 straight drop awning system provides the ideal answer for balconies, verandas, patios, windows and pergolas. It comes in acrylic fabric or screen mesh, offering privacy, shade and visibility.

• White Powder Coated Brackets & Bottom Rail

• Bottom rail attachments

sales@southwestawningsystems.com.au

02 9669 2311

Unit F2, 5-7 Hepher Road, Campbelltown NSW 2560

southwestawningsystems.com.au