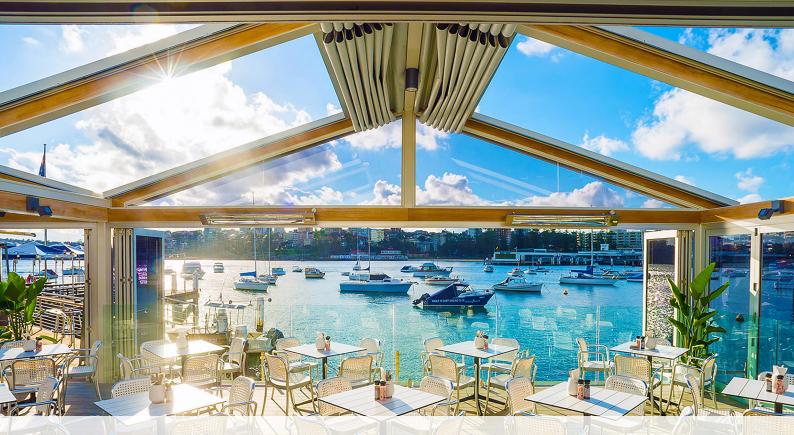

## RETRACTABLE ROOF SYSTEM

Finally - A roof system that retracts, allowing you to double the use of outdoor living spaces, restaurant forecourts, or other commercial areas.

Retracted in fine weather to let in sunshine and warmth, this system can be closed with the push of a button for protection against wind and rain.