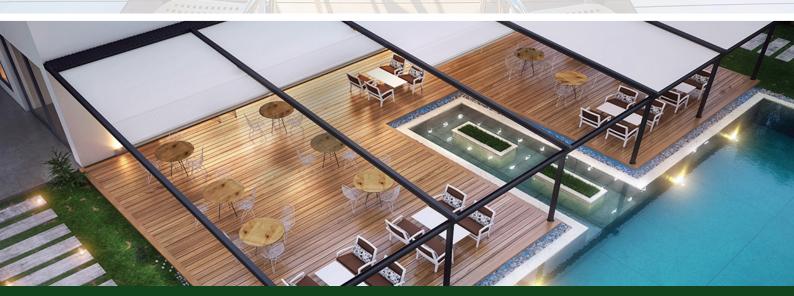

## RETRACTABLE ROOF SYSTEM

Finally - A roof system that retracts, allowing you to double the use of outdoor living spaces, restaurant forecourts, or other commercial areas.

Retracted in fine weather to let in sunshine and warmth, this system can be closed with the push of a button for protection against wind and rain.