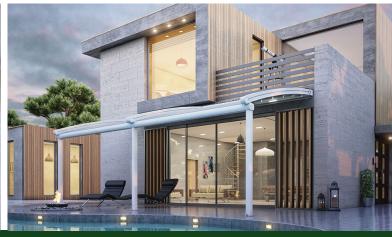

## RETRACTABLE ROOF SYSTEM SEMI CURVE

With a sloped shape, the aesthetics of the semi-curved pergola can be more suitable for your space.

It is a wall-mount system designed to boost your alfresco living area, where you can add shade for a comfortable front row to your reserved outdoor space. This system provides a wonderful guard against any weather conditions.

Max Width: 12,000 mm Max Projection: 10,000 mm 120 sqm Maximum Coverage on a Single System Optional Lighting System available

sales@southwestawningsystems.com.au

02 9669 2311

Unit F2, 5-7 Hepher Road, Campbelltown NSW 2560