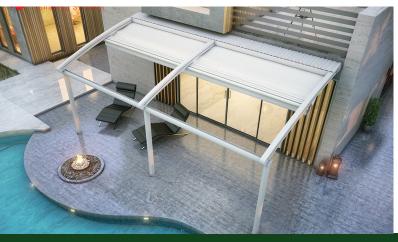

## RETRACTABLE ROOF SYSTEM SEMI CURVE

With a sloped shape, the aesthetics of the semi-curved pergola can be more suitable for your space.

It is a wall-mount system designed to boost your alfresco living area, where you can add shade for a comfortable front row to your reserved outdoor space. This system provides a wonderful guard against any weather conditions.

Max Width: 12,000 mm Max Projection: 10,000 mm 120 sqm Maximum Coverage on a Single System Optional Lighting System available

sales@southwestawningsystems.com.au

02 9669 2311

Unit F2, 5-7 Hepher Road, Campbelltown NSW 2560