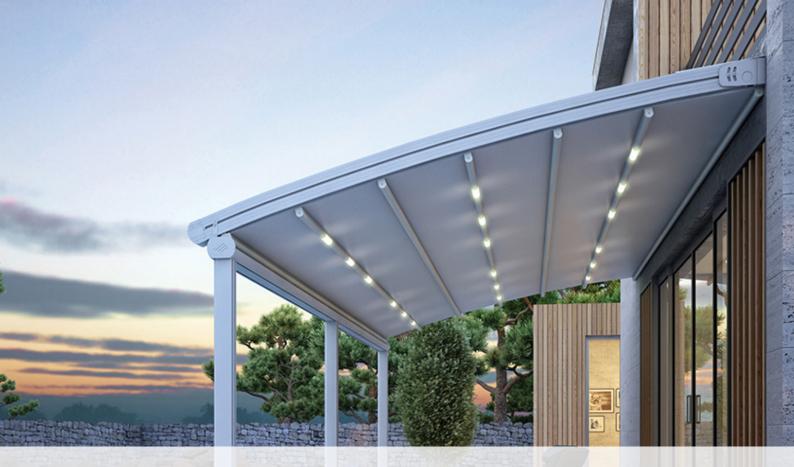

## RETRACTABLE ROOF SYSTEM SEMI CURVE

With a sloped shape, the aesthetics of the semi-curved pergola can be more suitable for your space.

It is a wall-mount system designed to boost your alfresco living area, where you can add shade for a comfortable front row to your reserved outdoor space. This system provides a wonderful guard against any weather conditions.

Max Width: 12,000 mm Max Projection: 10,000 mm 120 sqm Maximum Coverage on a Single System Optional Lighting System available

sales@southwestawningsystems.com.au

02 9669 2311

Unit F2, 5-7 Hepher Road, Campbelltown NSW 2560